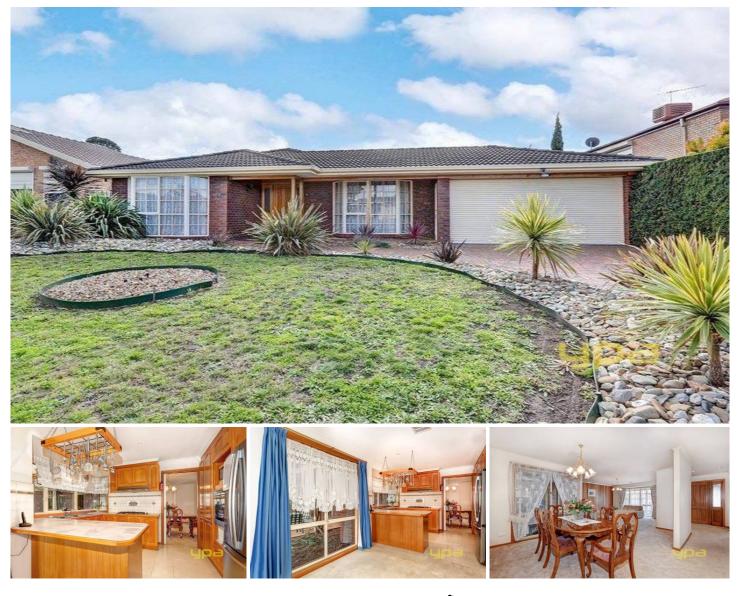

## 14 Mitchell Court TAYLORS LAKES VIC

If position, convenience and value are at the top of your checklist, then here's the one for you. Situated in a family-friendly court location, go for a short stroll, and within minutes you'll be at the local school, shops and on your way in a bus or train.

Offering 3 bedrooms (all with robes), master with full ensuite, on entrance you'll find formal lounge and dining, sun-filled Tasmanian Oak kitchen overlooking the meals area and family room. Step out to the large outdoor pergola area, surrounded by landscaped gardens and a great sized yardperfect for entertaining all year round.

Includes a double garage, central heating, updated SS appliances in the kitchen and much more. A must see property for the fussiest of buyers with position as a priority. Grasp the opportunity to make it yours today!