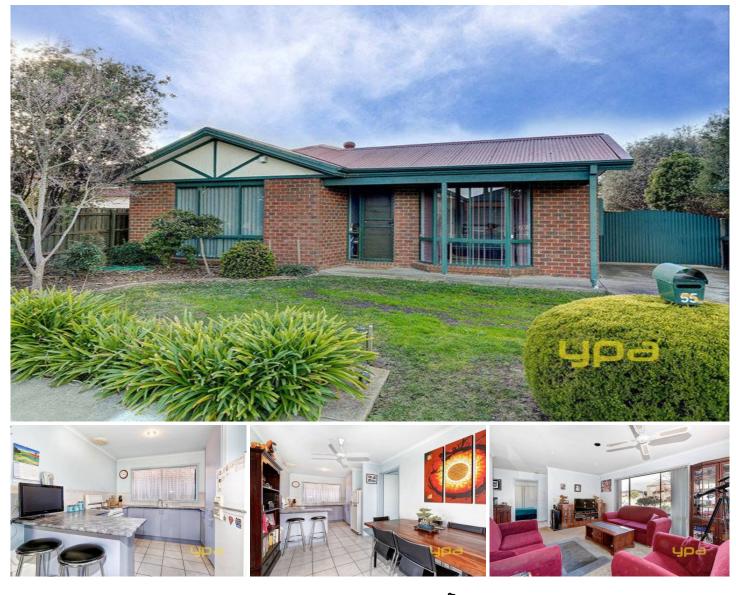

## 55 Manchester Drive SYDENHAM VIC

Situated only minutes from Watergardens Shopping Centre, local schools, and the train station, this home has loads to offer. Featuring formal lounge room on entrance, 3 bedrooms with built in robes, central bathroom, sun-filled kitchen adjoining tiled meals area. Outside you'll find an undercover entertaining area looking out to beautifully landscaped gardens. Extras include heating, cooling, ceiling fans, generous workshop (with accommodation for a car), down lights, watertank, 1.5kw solar power, alarm and much more. All this sitting on great sized allotment measuring approximately 655m2. Don't wait for the sold sticker to go up, enquire today!