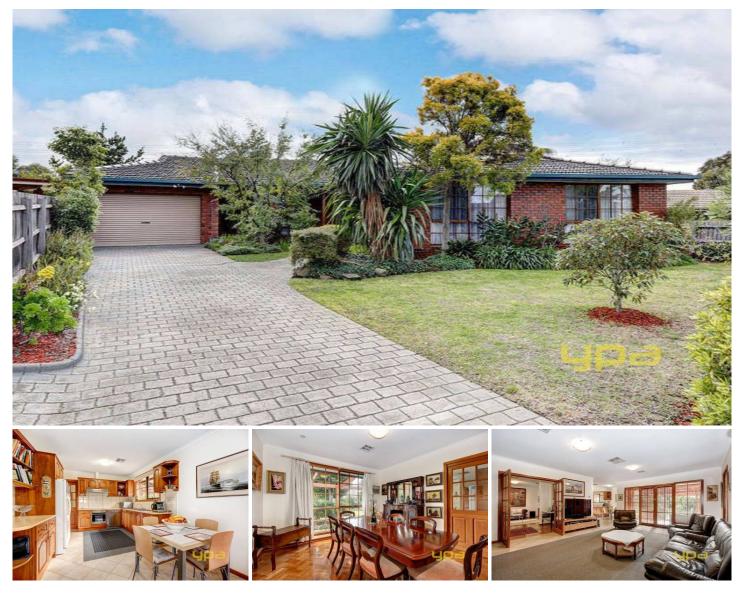

## 11 Rotoroa Court TAYLORS LAKES VIC

Flawlessly presented inside and out, this entertainer's home combines a flexible floorplan and quality fittings throughout providing an ideal lifestyle opportunity for growing families.

Offering 3 bedrooms, all with built in robes, master with walk in robe and ensuite. Formal lounge/dining on entrance leading to bright timber kitchen with SS appliances & walk in pantry adjoining open plan meals/family area. Invite your friends over and step outside to the decked pergola area looking out to a massive yard complimented by beautifully landscaped gardens.

Further features include: parquetry flooring, ducted heating, evaporative cooling, solar panels, dishwasher, water tank, double garage which can accommodate 3 cars, rear access and loads more. Located close to freeway, shops,