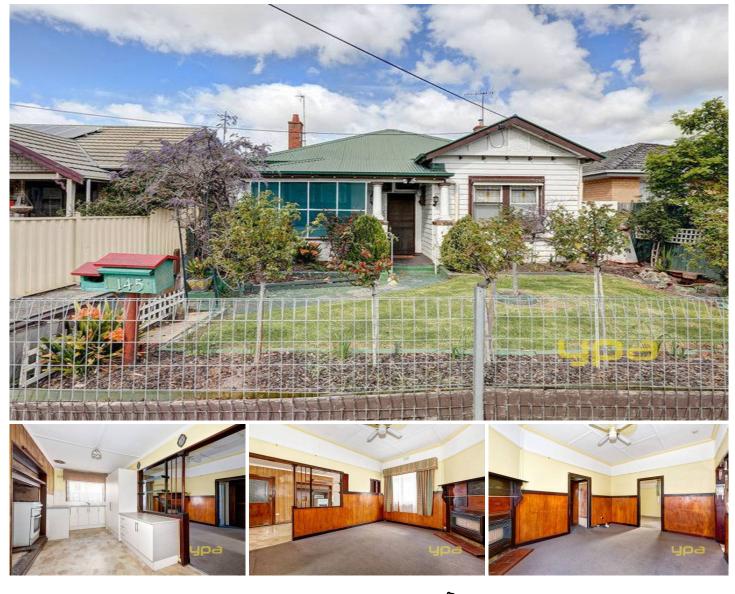

## 145 Morris Street SUNSHINE VIC

Situated only minutes from local shops, schools, Sunshine station and freeway entrance (only 12km to the Melbourne CBD), this excellent site offers loads of potential for your investment. This well positioned home features 2 bedrooms and study/3rd bedroom, spacious separate living areas, central bathroom and a rear double garage. All this on a great sized allotment measuring approximately 426m2. Offering a great rental potential whilst you seek approval from council. Including 10ft ornate ceilings, 2 toilets, side driveway leading to the lock up garage, How much easier can it get? Don't delay, make it yours today!

3 🛤 1 🚆 2 🚘

Land Size: 426 sqm View: https://www.ypa.com.au/7390824