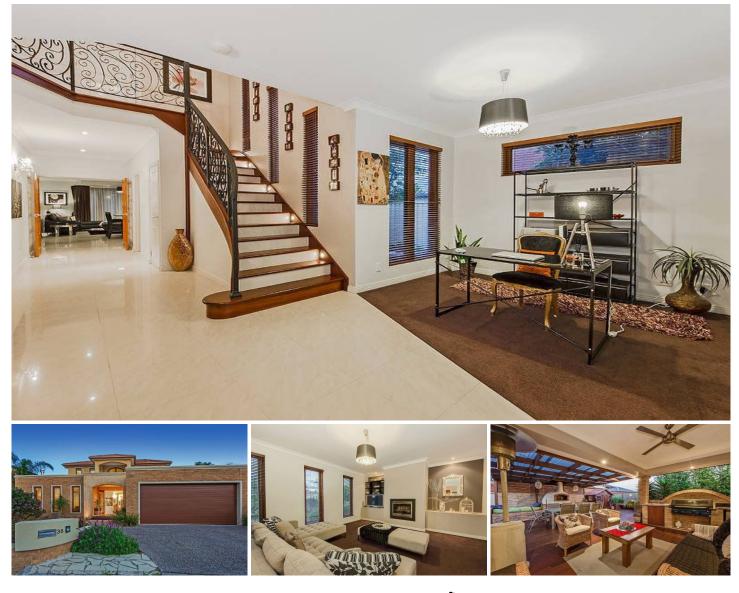

## 38 Nicholson Terrace TAYLORS HILL VIC

Offered for the first time is a truly breathtaking owner built master piece. Boasting a lavish layout, the home features elegant designer interiors enhanced by first class workmanship and top quality finishes. The fully appointed sleek and stylish kitchen offers generous storage and bench space, butler's pantry, quality appliances which include 900mm hot plate & oven, dishwasher, stone benches and adjoining meals area. The dining area can comfortably accommodate an eight-seater table and still offer plenty of room to move about. Upstairs is an Impressive main bedroom suite with his & hers fitted BIR & sumptuous ensuite complete with spa, 2 further bedrooms downstairs (BIRs), stylish family bathroom and a large separate laundry. Step outside to the decked undercover entertainment area with built in BBQ and wood fire pizza oven complete with Jacuzzi. Additional features include low maintenance & professionally completed landscaping, slab 3 🛤 2 🚔 2 🚘