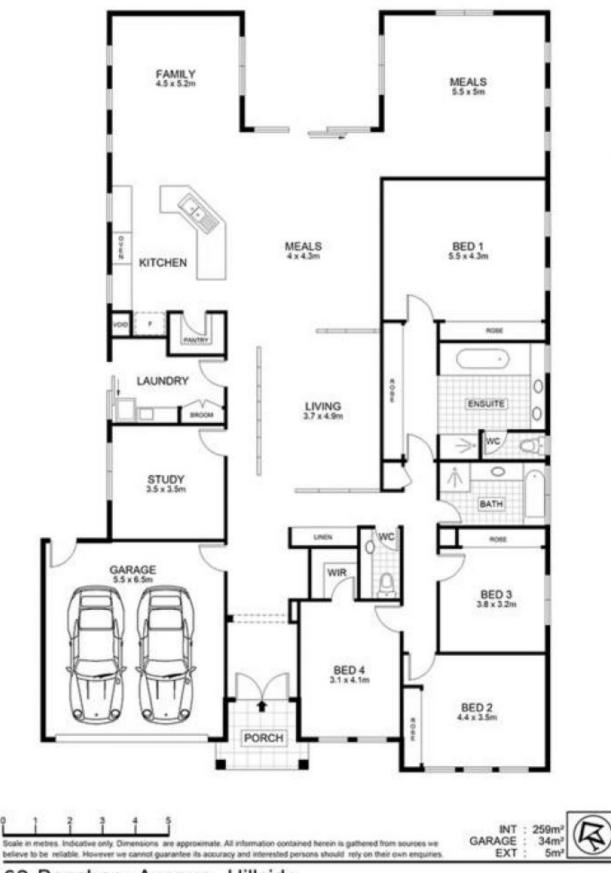

## 63 Banchory Avenue HILLSIDE VIC

Situated in guite possibly the most sought after location in the Parks Estate is a truly breathtaking owner built master piece. Boasting a lavish layout, the home features elegant designer interiors enhanced by first class workmanship and top quality finishes. The fully appointed sleek and stylish kitchen offers generous storage and bench space, quality appliances which include 900mm hot plate & oven, dishwasher, stone benches, marble mosaic tiled splash back and adjoining meals area. The dining area can comfortably accommodate an eight-seater table and still offer plenty of room to move about; family living provides a large rumpus overlooking the alfresco area and a spacious retreat to unwind in style. Impressive main bedroom suite with his & hers fitted BIR & sumptuous ensuite complete with spa, 4 further bedrooms (BIRs), stylish family bathroom, powder room and a large separate laundry. Additional features include solid timber floor boards, low