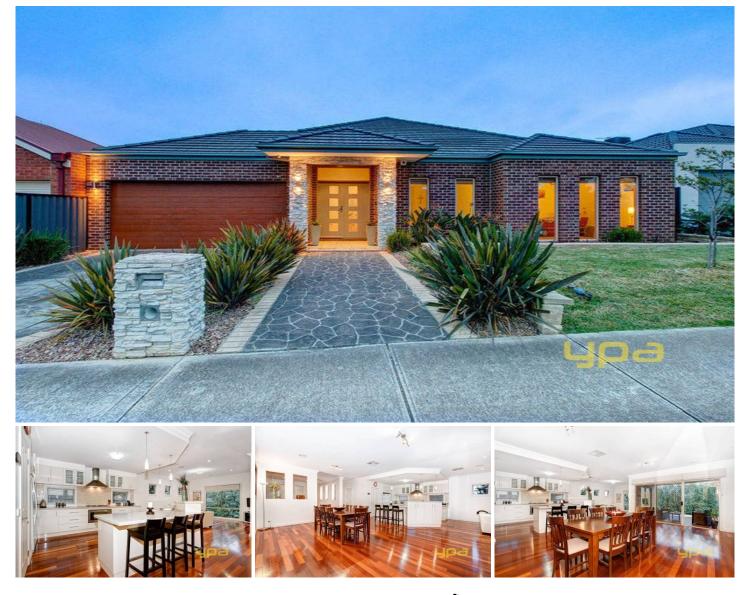

## 63 Banchory Avenue HILLSIDE VIC

Situated in guite possibly the most sought after location in the Parks Estate is a truly breathtaking owner built master piece. Boasting a lavish layout, the home features elegant designer interiors enhanced by first class workmanship and top quality finishes. The fully appointed sleek and stylish kitchen offers generous storage and bench space, quality appliances which include 900mm hot plate & oven, dishwasher, stone benches, marble mosaic tiled splash back and adjoining meals area. The dining area can comfortably accommodate an eight-seater table and still offer plenty of room to move about; family living provides a large rumpus overlooking the alfresco area and a spacious retreat to unwind in style. Impressive main bedroom suite with his & hers fitted BIR & sumptuous ensuite complete with spa, 4 further bedrooms (BIRs), stylish family bathroom, powder room and a large separate laundry. Additional features include solid timber floor boards, low