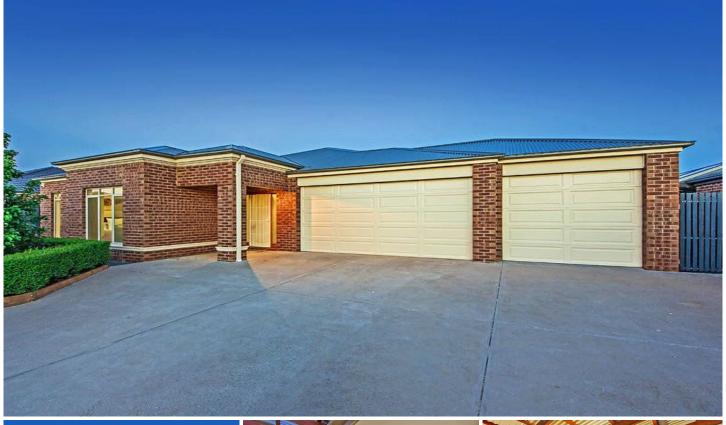

## 19 Wakefield Road TAYLORS HILL VIC

Why build! It's all here in this stylish family home, complete from front to back. Only 4 years young, offering all the features most builders class as 'extras' set on a great size allotment measuring approximately 700m2.

Further features include a triple (raised) remote garage with rear access, dishwasher, ducted heating evap. cooling, shed, alarm and loads more. Now's the time to spoil yourself and the whole family do it today!