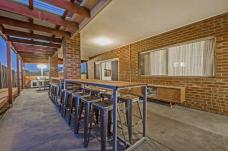

Comprising 4 generous bedrooms, grand master with lavish ensuite and walk in robe. Bright stunning kitchen with ceasar stone tops and SS appliances adjoining the tiled open-plan meals and living area leading through to a rumpus room. Step outside to the undercover entertainment area perfect all year round surrounded by fruit trees and beautifully landscaped gardens.