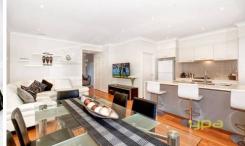

Downstairs comprises a bright and spacious lounge area, kitchen and meals domain with gas appliances and dishwasher, good size laundry, and separate powder room complete this easy living floor plan. Outside you'll find the bonus of a covered pergola area perfect for entertaining. Extras include: 2x split system cooling, ducted heating, 9ft ceilings, down lights, floating boards, under-stair storage, double garage on remote and loads more. Start out in style