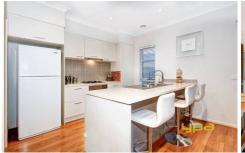

Downstairs comprises a bright and spacious lounge area, kitchen and meals domain with gas appliances and dishwasher, good size laundry, and separate powder room complete this easy living floor plan. Outside you'll find the bonus of a covered pergola area perfect for entertaining. Extras include: 2x split system cooling, ducted heating, 9ft ceilings, down lights, floating boards, under-stair storage, double garage on remote and loads more. Start out in style