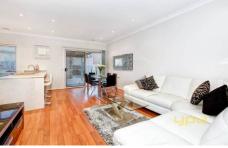

Downstairs comprises a bright and spacious lounge area, kitchen and meals domain with gas appliances and dishwasher, good size laundry, and separate powder room complete this easy living floor plan. Outside you'll find the bonus of a covered pergola area perfect for entertaining. Extras include: 2x split system cooling, ducted heating, 9ft ceilings, down lights, floating boards, under-stair storage, double garage on remote and loads more. Start out in style