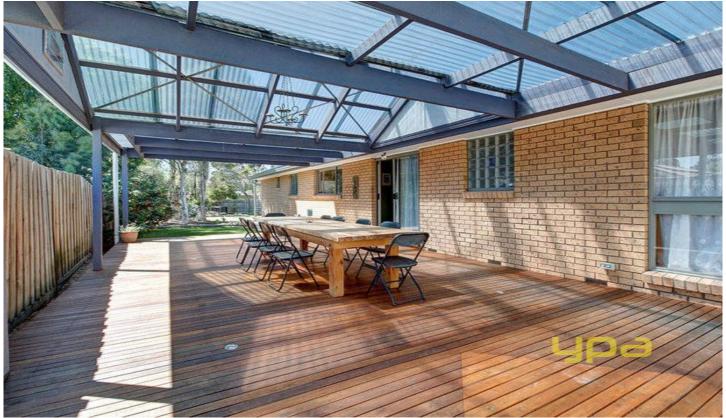

## 14 Belair Court TAYLORS LAKES VIC

Beautifully presented, in an outstanding leafy court location and on a large block, this elegant, classic in design home features three bedrooms, main with ensuite and walk in robes, study, formal step down lounge, bright well equipped kitchen and meals area and a formal dining room that opens and extends to a lovely undercover timber decked area overlooking a glorious landscaped back yard. Includes ducted heating, economical solar boosted electricity, spa bathroom, single car garage plus storage area and more.