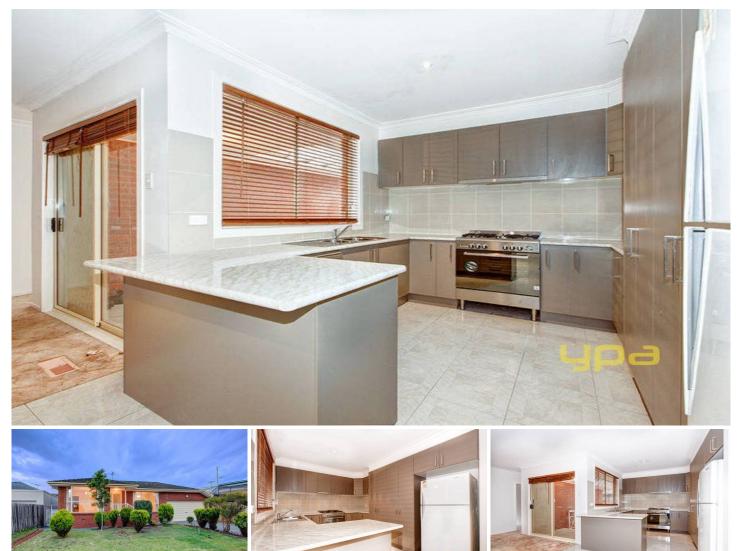

Open formal lounge on entrance leads to the newly renovated kitchen with stainless steel 900mm oven and dishwasher which overlooks the meals area, with sliding door accessing to a large rear yard perfect for summer entertaining. Also featuring a separate rumpus room.