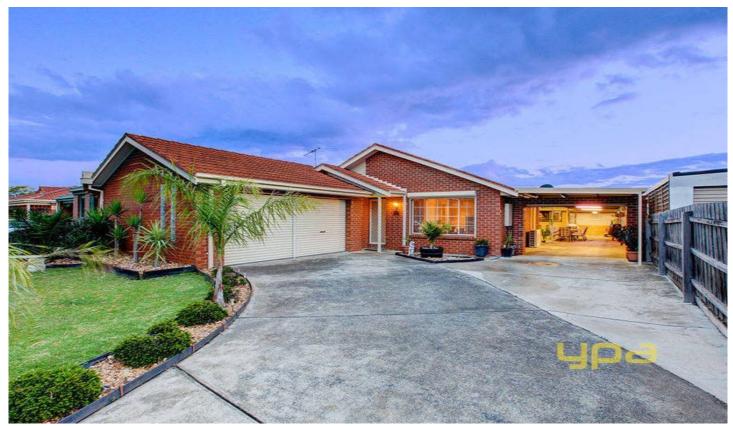

## 10 Doran Walk DELAHEY VIC

This immaculate family home set in a quiet location offers the perfect setting and best of all leaving no work to be done for just one lucky buyer!

Offering four generous sized bedrooms all with built-in-robes, master bedroom with WIR & ensuite, open plan living domain with cathedral ceilings, a stunning bright kitchen complete with SS appliances and ample cupboard space adjoining meals area, overlooking the massive undercover outdoor entertaining area.

Other features include ducted heating, split system cooling, shed, roller shutters, double garage plus extra singe roller door with car accommodation for an extra 5 cars and loads more.

If you have been looking for a quality home, then your search is over. Conveniently located close to everyday