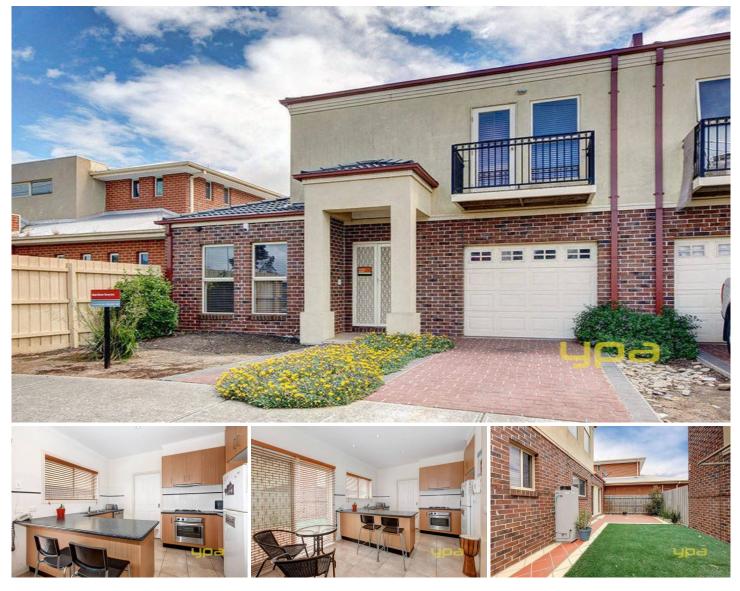

## 1/504-506 Melton Highway SYDENHAM VIC

This low maintenance lifestyle is just what you've been waiting for, ideally located in the much sought of pocket of Sydenhamwithin walking distance to Watergardens Shopping Centre and train station. Offering 3 bedrooms with BIR's, master with WIR and centeral upstairs bathroom. Featuring open lounge on entrance, neat kitchen with SS appliances adjoining large meals/family area. Further features include ducted heating, cooling, security system, dishwasher, single garage on remote, balcony, downstairs powder room and much more! Most suitable for investors, first home buyers or even retirees! This property boasts of all the right features for prosperous growth. Inspect today!