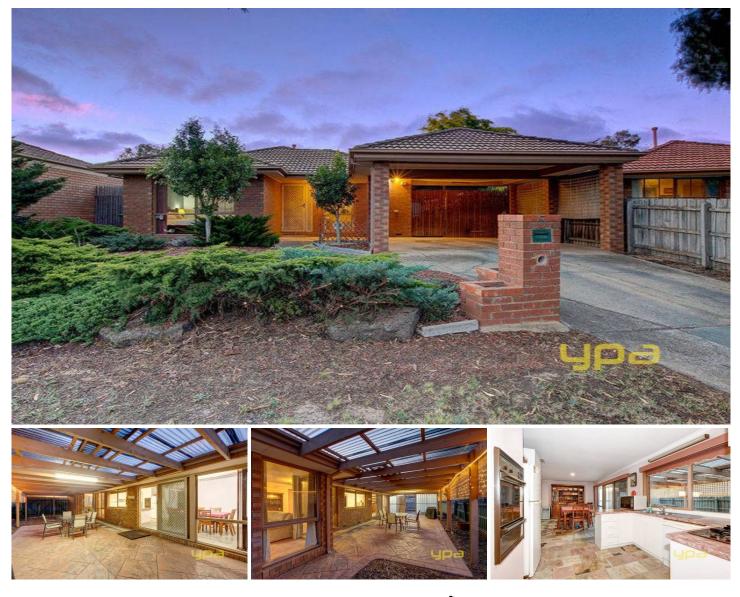

## **5 Cobb Junction SYDENHAM VIC**

This is it, the perfect first home, investment, or place to downsize. Offering 3 generous bedrooms, master with ensuite and walk-in robe, a spacious lounge and dining at the front, leading through to the sun-filled kitchen with meals and family area stepping out to the generous pergola, perfect all year round. Best of all, it's located within a short, easy stroll to local schools, shops, public transport and parklands. Further features include heating, cooling, double carport, shed and loads more. Be quick, homes like this don't stick around for long! 3 🛤 2 🚔 2 🖨