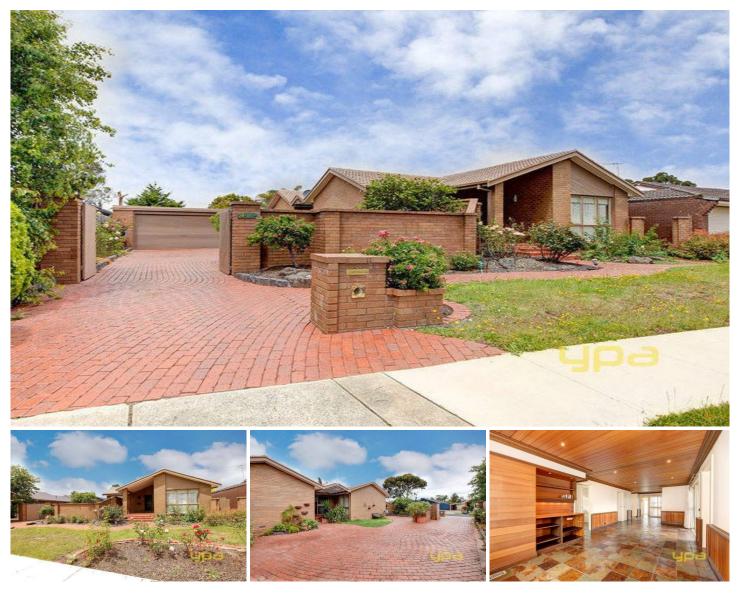

## 16 Sherbrooke Crescent TAYLORS LAKES VIC

Located in one of the area's most convenient locations, with a milk bar, schools, local shops and transport only a stone's throw away, this tidy family home has it all. Offering 3 bedrooms, all with built-in robes, master with ensuite, formal lounge on entrance, bright kitchen adjoining an open tiled meals and family area.

Further features include double remote garage with rear access, ducted heating, downlights, shed, built in BBQ and much more. All this, situated on a great sized allotment. Don't hesitate, make it yours!