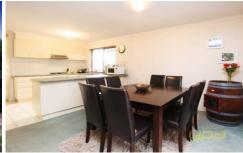

On entrance, step into the large open plan living area which leads to the sun-filled kitchen including dishwasher. Outside you'll find a generous yard including a shade sail, gazebo, Jacuzzi all surrounded by beautifully landscaped gardens. Other features include near new blinds throughout, ducted heating, evaporative cooling, water tank, double garage with rear access to the yard. This one won't last long, book an inspection today!