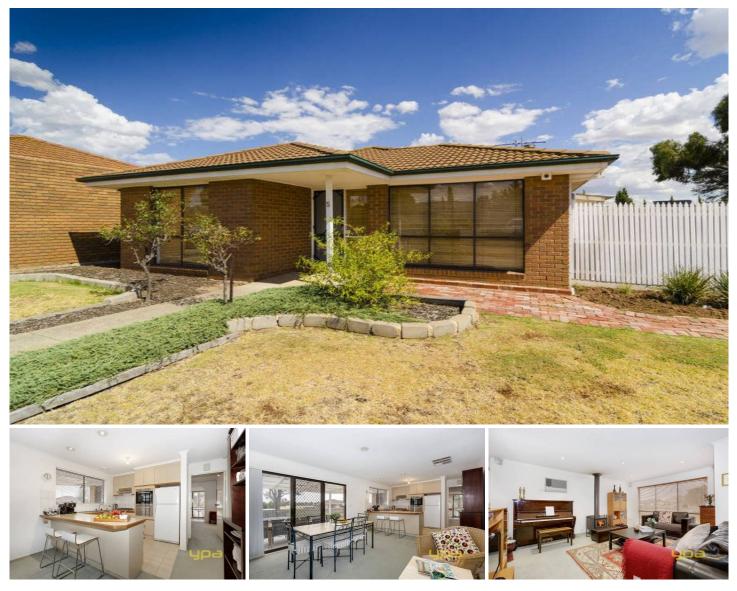

## **5 Milne Court DELAHEY VIC**

An exceptional opportunity to purchase this beautifully presented family home nestled in a quiet and convenient part of Delahey, perfect for the first homebuyer &/or investor! Comprising 3 bedrooms (master with ensuite) with a spacious formal lounge, central bathroom and ample kitchen space with brand new stainless steel appliances leading to meals area. Features alarm, central heating & cooling and side access to double garage all on a great size block of some 800m2 (approx).

Don't let this opportunity pass you by. Call now for an inspection

3 🎮 2 🚔 2 🖨

Land Size : 801 sqm View : https://www.ypa.com.au/7390870

0421 346 326