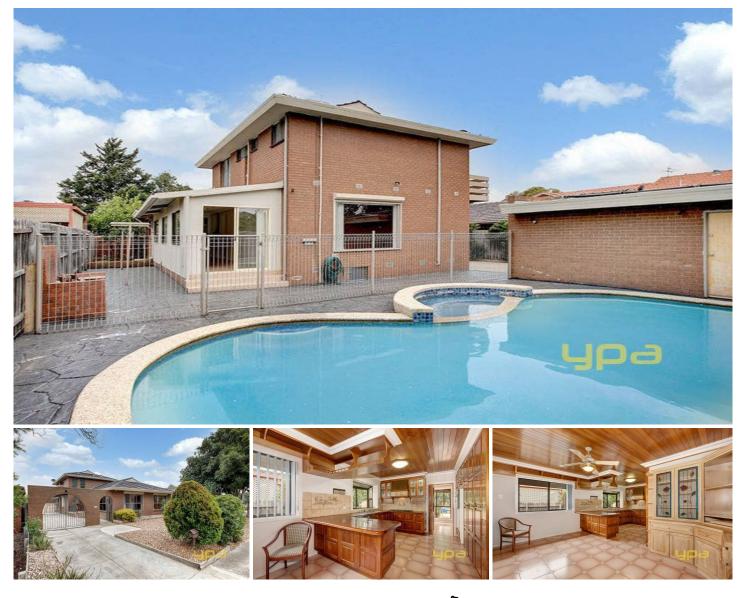

## 20 Akma Court TAYLORS LAKES VIC

Located in the heart of the ever impressive taylors lakes stands this superb, big, family home. Includes a formal entry that extends, past lovely leadlight doors, to an open plan lounge and formal dining area, a truly impressive and feature packed timber kitchen and meals area, a sunny and versatile sun room, a children conscious, overlooks the pool, rumpus and four bedrooms, main with walk in robes and ensuite. Features ducted heating, evaporative cooling, lovely leadlight glass, a double car garage with auto doors , extensive concrete paving that could easily accommodate, behind security gates, a further six cars and a low maintenance rear yard highlighted by that glorious , solar heated, in ground pool.