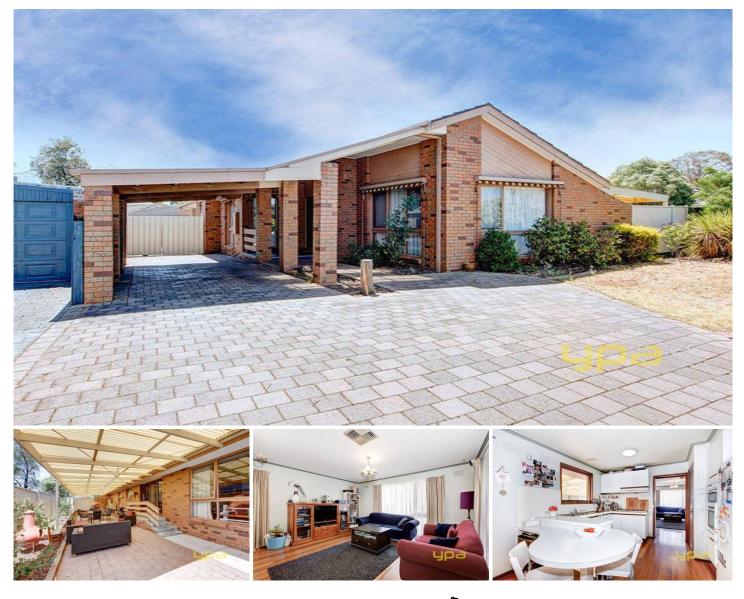

## 13 Sherbrooke Crescent TAYLORS LAKES VIC

Located in the heart of Taylors Lakes sits this attractive family home situated close to local shops, schools, transport and parklands. As you walk in you will instantly feel at home, offering 3 good sized bedrooms all with BIR's, master with WIR and ensuite. Formal lounge on entrance, bright kitchen adjoining meals and family room. Also featuring a massive outdoor undercover entertaining area, single carport with drive through access to a single garage. Extras include hard-wood flooring throughout, ducted heating, evaporative cooling and loads more. This is one not be missed. Be quick!

## 3 🛤 2 🚔 2 🚔

Land Size : 663 sqm View : https://www.ypa.com.au/7390873