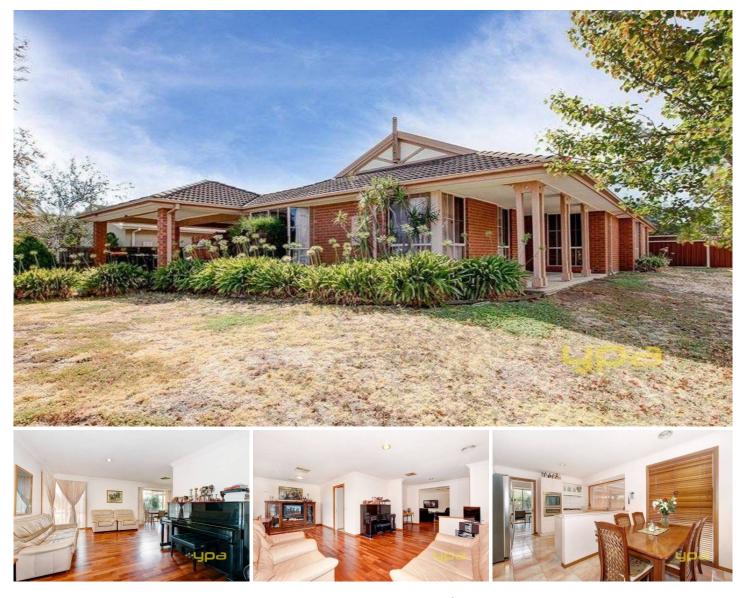

## 8 Rockwall Close SYDENHAM VIC

Nestled away in the serenity of a quiet friendly court, this attractive family home has more than you'd expect. With 3 generous bedrooms, plus study, master with ensuite, a spacious lounge and dining at the front, leading through to the sun-filled kitchen with meals and family area stepping out to the MASSIVE pergola area, perfect for entertaining all year round.

Extras include ducted heating, evaporative cooling, double carport with rear access to the backyard and loads more. Best of all, it's located within a short, easy stroll to local schools, shops, public transport and parklands. Be quick, it's priced to sell!

## 3 🛤 2 🚔 2 🚔

Land Size: 729 sqm View: https://www.ypa.com.au/7390877