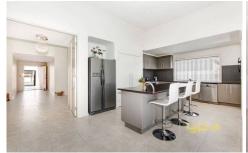

Offering 3 large bedrooms, plus a study with built-in desk and overhead cupboards, grand master with ensuite and walk in robe, formal lounge, tiled open kitchen (with SS appliances) and meals/family area (with 10ft ceilings) stepping out to the great sized low maintenance rear yard. Also featuring a multifunctional self-contained room with a 2nd kitchen and optional 4th bedroom with separate access from the home.