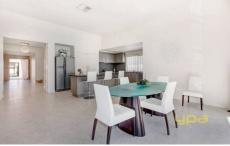

Offering 3 large bedrooms, plus a study with built-in desk and overhead cupboards, grand master with ensuite and walk in robe, formal lounge, tiled open kitchen (with SS appliances) and meals/family area (with 10ft ceilings) stepping out to the great sized low maintenance rear yard. Also featuring a multifunctional self-contained room with a 2nd kitchen and optional 4th bedroom with separate access from the home.