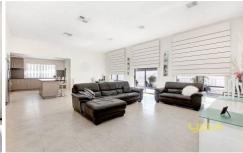

Offering 3 large bedrooms, plus a study with built-in desk and overhead cupboards, grand master with ensuite and walk in robe, formal lounge, tiled open kitchen (with SS appliances) and meals/family area (with 10ft ceilings) stepping out to the great sized low maintenance rear yard. Also featuring a multifunctional self-contained room with a 2nd kitchen and optional 4th bedroom with separate access from the home.