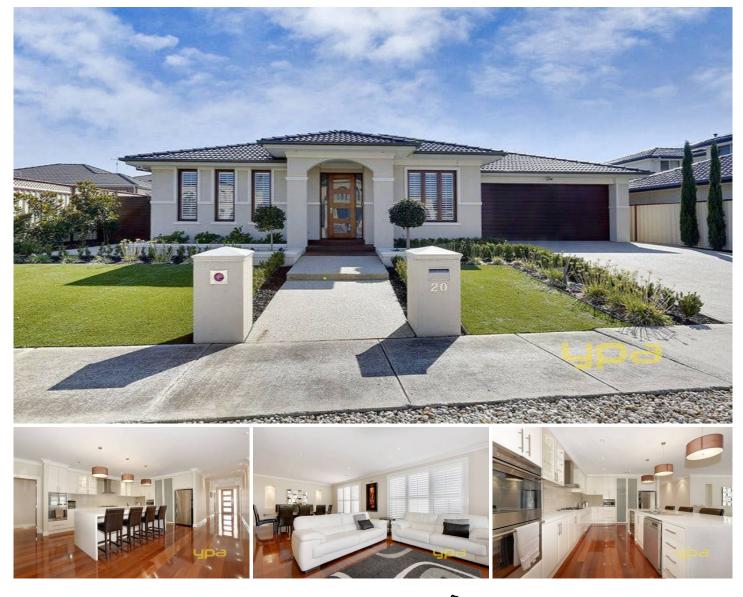

## 20 Rowlandson Place TAYLORS LAKES VIC

Why build? Everything you're wanting in your new home is here and ready to move straight into!

Offering all the features most builders call extras, this classy owner built home comprises 4 great sized bed rooms, master with ensuite and walk-in, large study/home office, soaring high 10ft ceilings on entrance leading to a stylish kitchen with ceasar stone bench-tops, glass splash back, SS appliances, butler's pantry adjoining huge meals and family area, also featuring separate rumpus/theatre room.

Step out to the gorgeous decked alfresco area perfect for entertaining all year round which overlooks a generous rear yard. All this sitting on a great size block measuring approximately 827m2.