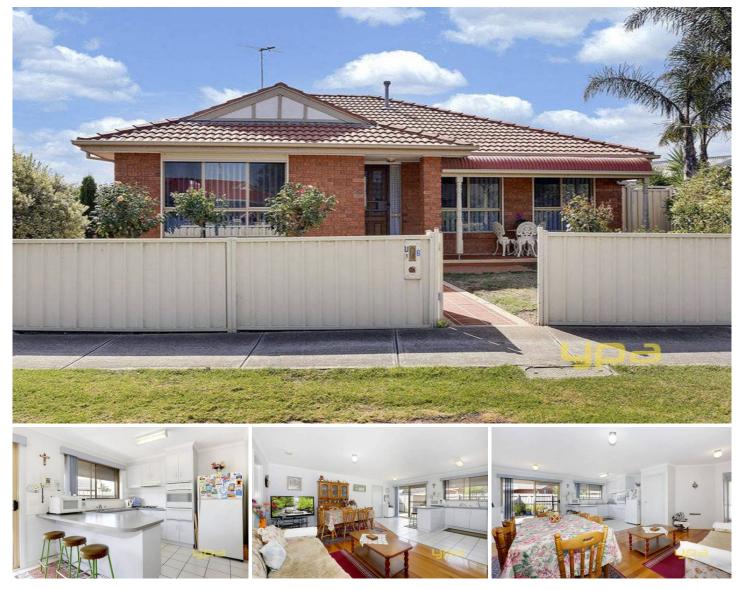

## 1/6 Oarsome Drive DELAHEY VIC

The comfortable easy-care spaces of this home equate to a relaxing low-maintenance lifestyle. A brilliant option for first timers, investors or retirees. Central to a wealth of amenities, this home offers 3 bedrooms, with built in robes serviced by a bright central bathroom, formal lounge, well-appointed kitchen adjoining meals area and living room. Includes split system, roller shutters throughout, neat rear yard, shed, water-tank, lock up garage and much more. Conveniently situated and only minutes to shops, schools, freeways, public transport and all major amenities. Inspection will impress.

## 3 🛤 1 🚝 1 🚘

Land Size : 324 sqm View : https://www.ypa.com.au/7390888