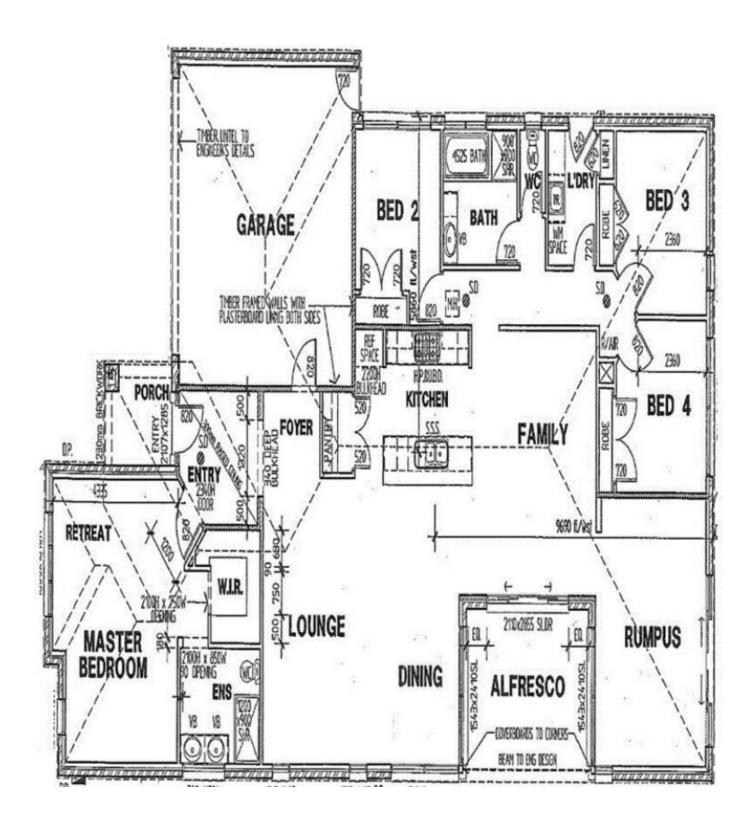

## 37 Melfin Drive HILLSIDE VIC

Situated on one of Hillside's best streets and in the sought after Parks Estate this outstanding residence-designed and constructed by Porter Davies Lifestyle epitomises elegant living spaces underpinned with the finest in contemporary appointments. Behind the striking facade awaits a superb selection of formal and informal living zones and a vast open-plan casual living area. Features a magnificent main bedroom retreat with immense ensuite and walk inwardrobe, a second bedroom, and a further 3rd and 4th bedroom are well serviced by a large central bathroom, a alfresco area complete with Jacuzzi further compliments a fine family home. Other features include, ducted heating, evaporative cooling, double remote garage with internal access and side access for boat/caravan, zone alarm and more. Land: 600m2 approx