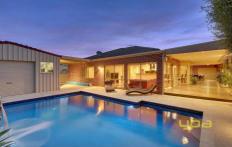

## 17 James Court HILLSIDE VIC

This exquisite 32square (approx) residence reaches extravagant heights of lifestyle and luxury. Boasting a lavish layout, the home features elegant designer interiors enhanced by first class workmanship and top quality finishes. Formal living area complete with gas fire place. The fully appointed sleek and stylish kitchen offers generous storage and bench space, quality appliances which include 900mm hot plate & oven, dishwasher, granite benches, granite splash back and adjoining meals area that can comfortably accommodate an eight-seater table and still offer plenty of room to move about and a spacious family living area. Step outside to a large entertainment area and unwind in style with this self-chlorinated solar heated pool. Impressive main bedroom suite with WIR & sumptuous ensuite complete with spa, 3 further bedrooms (BIRs) and study, stylish family bathroom and a large separate laundry. Additional features include solid timber