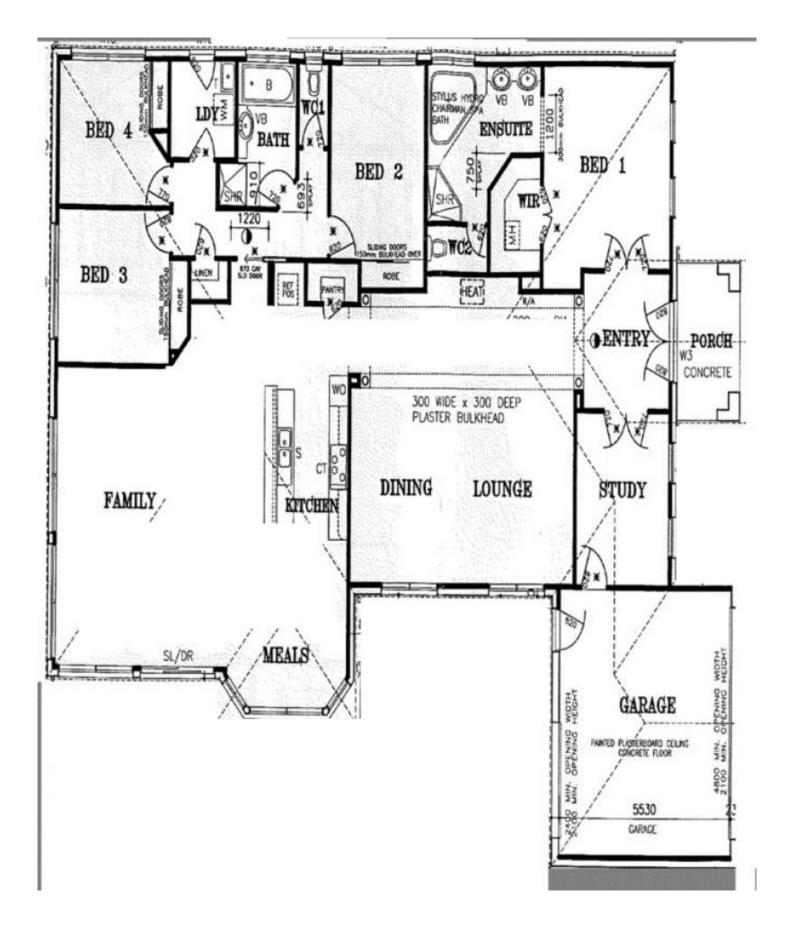

## 17 James Court HILLSIDE VIC

This exquisite 32square (approx) residence reaches extravagant heights of lifestyle and luxury. Boasting a lavish layout, the home features elegant designer interiors enhanced by first class workmanship and top quality finishes. Formal living area complete with gas fire place. The fully appointed sleek and stylish kitchen offers generous storage and bench space, quality appliances which include 900mm hot plate & oven, dishwasher, granite benches, granite splash back and adjoining meals area that can comfortably accommodate an eight-seater table and still offer plenty of room to move about and a spacious family living area. Step outside to a large entertainment area and unwind in style with this self-chlorinated solar heated pool. Impressive main bedroom suite with WIR & sumptuous ensuite complete with spa, 3 further bedrooms (BIRs) and study, stylish family bathroom and a large separate laundry. Additional features include solid timber