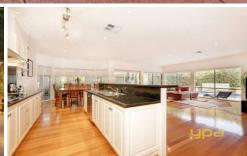

## 17 James Court HILLSIDE VIC

This exquisite 32square (approx) residence reaches extravagant heights of lifestyle and luxury. Boasting a lavish layout, the home features elegant designer interiors enhanced by first class workmanship and top quality finishes. Formal living area complete with gas fire place. The fully appointed sleek and stylish kitchen offers generous storage and bench space, quality appliances which include 900mm hot plate & oven, dishwasher, granite benches, granite splash back and adjoining meals area that can comfortably accommodate an eight-seater table and still offer plenty of room to move about and a spacious family living area. Step outside to a large entertainment area and unwind in style with this self-chlorinated solar heated pool. Impressive main bedroom suite with WIR & sumptuous ensuite complete with spa, 3 further bedrooms (BIRs) and study, stylish family bathroom and a large separate laundry. Additional features include solid timber