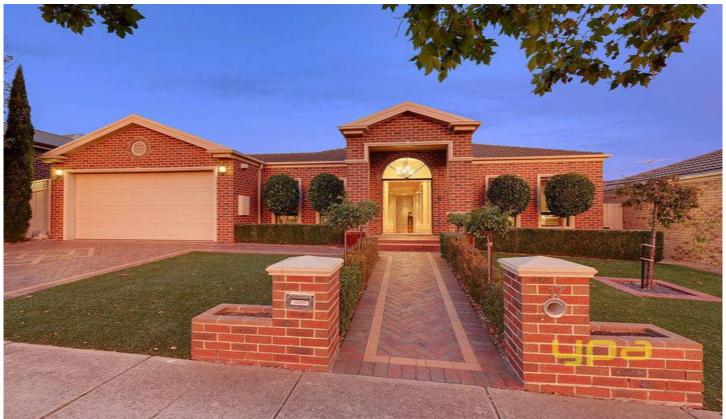

## 17 James Court HILLSIDE VIC

This exquisite 32square (approx) residence reaches extravagant heights of lifestyle and luxury. Boasting a lavish layout, the home features elegant designer interiors enhanced by first class workmanship and top quality finishes. Formal living area complete with gas fire place. The fully appointed sleek and stylish kitchen offers generous storage and bench space, quality appliances which include 900mm hot plate & oven, dishwasher, granite benches, granite splash back and adjoining meals area that can comfortably accommodate an eight-seater table and still offer plenty of room to move about and a spacious family living area. Step outside to a large entertainment area and unwind in style with this self-chlorinated solar heated pool. Impressive main bedroom suite with WIR & sumptuous ensuite complete with spa, 3 further bedrooms (BIRs) and study, stylish family bathroom and a large separate laundry. Additional features include solid timber