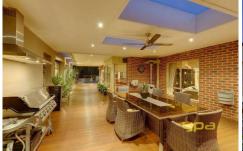

## 17 James Court HILLSIDE VIC

This exquisite 32square (approx) residence reaches extravagant heights of lifestyle and luxury. Boasting a lavish layout, the home features elegant designer interiors enhanced by first class workmanship and top quality finishes. Formal living area complete with gas fire place. The fully appointed sleek and stylish kitchen offers generous storage and bench space, quality appliances which include 900mm hot plate & oven, dishwasher, granite benches, granite splash back and adjoining meals area that can comfortably accommodate an eight-seater table and still offer plenty of room to move about and a spacious family living area. Step outside to a large entertainment area and unwind in style with this self-chlorinated solar heated pool. Impressive main bedroom suite with WIR & sumptuous ensuite complete with spa, 3 further bedrooms (BIRs) and study, stylish family bathroom and a large separate laundry. Additional features include solid timber