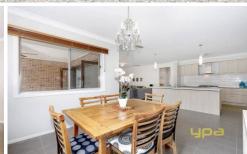

Comprising of 4 bedrooms with built in robes, grand master with lavish ensuite and walk in robe, plus study/optional children's retreat. Classy entry with tall ceilings leading through to open formal lounge and bright kitchen with caesar stone bench tops, SS appliances and soft close draws - this overlooks the open plan meals and family area plus a separate theatre room.