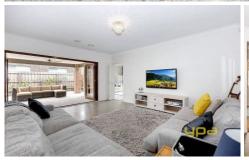

Comprising of 4 bedrooms with built in robes, grand master with lavish ensuite and walk in robe, plus study/optional children's retreat. Classy entry with tall ceilings leading through to open formal lounge and bright kitchen with caesar stone bench tops, SS appliances and soft close draws - this overlooks the open plan meals and family area plus a separate theatre room.

Bifold doors to the generous alfresco area overlooking a great size backyard still leaving plenty of room for the kids to play.

4 🕒 2 📛 2 🖨

Land Size: 648 sqm

View: https://www.ypa.com.au/7390895