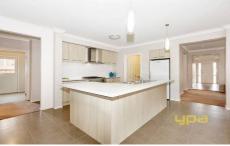

Comprising of 4 bedrooms with built in robes, grand master with lavish ensuite and walk in robe, plus study/optional children's retreat. Classy entry with tall ceilings leading through to open formal lounge and bright kitchen with caesar stone bench tops, SS appliances and soft close draws - this overlooks the open plan meals and family area plus a separate theatre room.