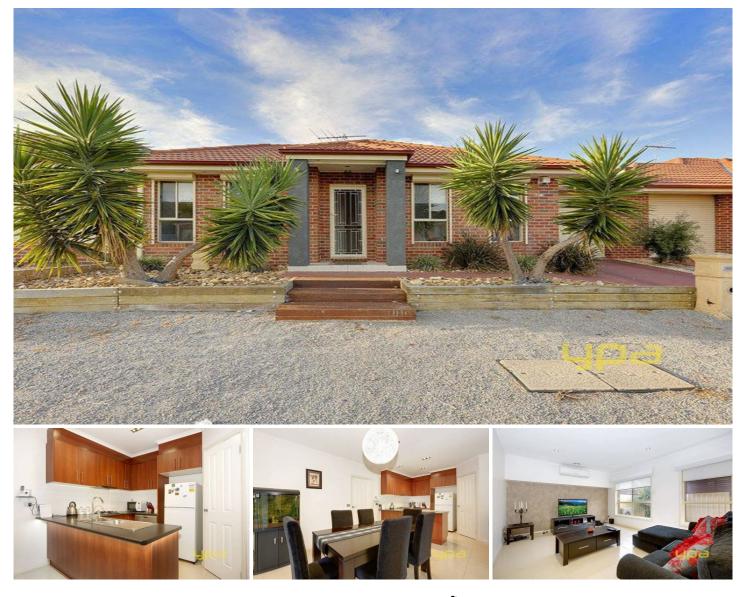

## 2/40 Jade Way HILLSIDE VIC

Great opportunity exists for the first homebuyer or investor to secure this gorgeous 3 bedroom unit. Offering spacious light filled living areas and neat kitchen with stainless steel appliances, looking out to the landscaped and low maintenance yard complete with decking and pergola. Features include dishwasher, gas ducted heating, split system, roller shutters, alarm and single garage. Surrounded by established infrastructure and all amenities within walking distance, including bus stops and the area's finest shopping strip, further compliments a fine home in fine surrounds.