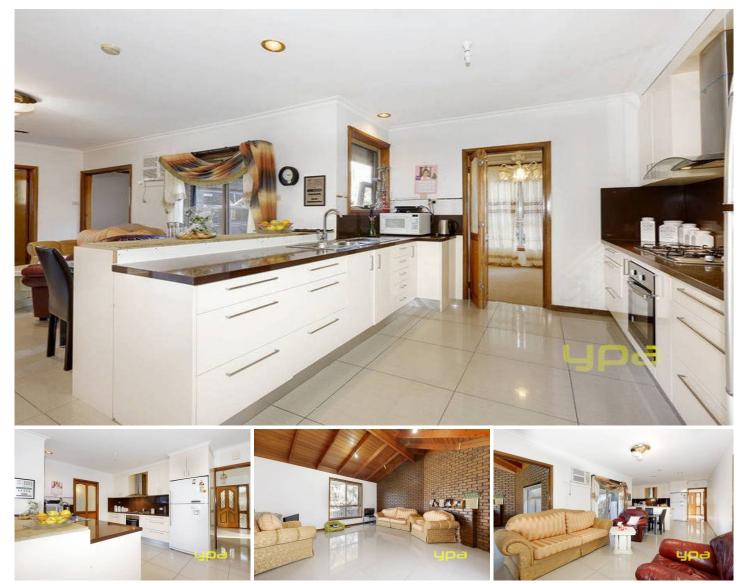

Step down formal lounge on entrance leads to the open plan kitchen with stone bench tops, and updated SS appliances which overlooks the meals area, also featuring a generous separate rumpus.