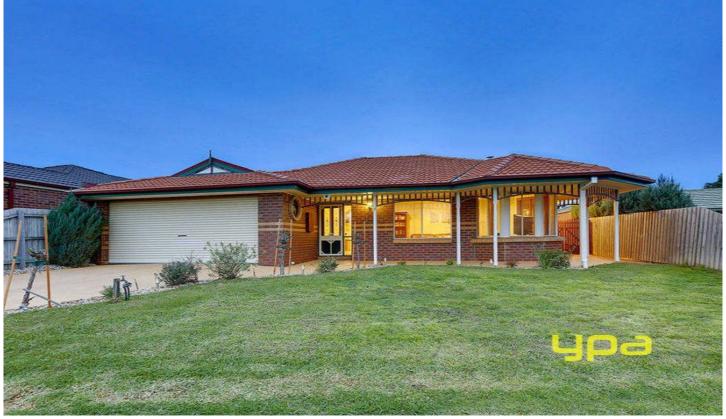

## **6 Cassinia Close DELAHEY VIC**

Stunningly presented, and complete from front-to-back, this ideal family home leaves nothing to do but sit back and enjoy. Situated close to local schools, shops, parklands and public transport.

Features 3 great sized bedrooms, complete with robes (master with ensuite and walk-in), central bathroom, bright formal lounge with coonara on entrance leading to a generous Baltic pine timber kitchen with SS appliances adjoining tiled meals and a 2nd living area.