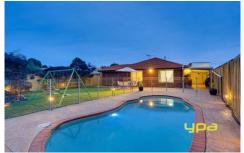

Outside you'll find an awesome entertaining area with a pergola that overlooks a solar heated in-ground pool, perfect for summer parties and family gatherings.

Includes double garage with rear access, dishwasher, ducted heating, split system cooling, shed, roman blinds,