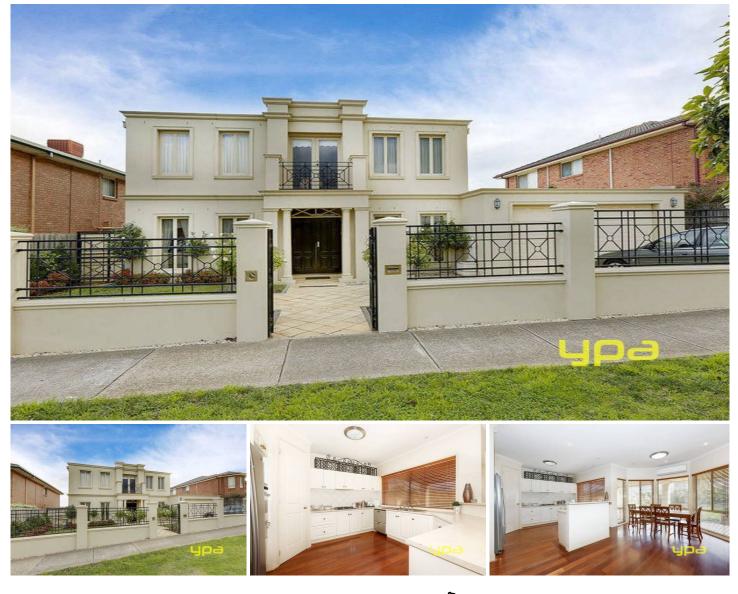

## 41 Glenbruar Drive HILLSIDE VIC

Experience the comfort and elegance that this outstanding, spacious, family home has on offer. With Sydney blue gum timber flooring and nine foot ceilings throughout the home proudly features four bedrooms, main with spa ensuite and walk in robes, study, formal lounge with a gas fire place, dining room, open plan fully equipped kitchen, meals and family area with a feature electric fire place and a practical upstairs retreat area. Includes ducted heating, two split system air conditioners, double car garage with remote, quality drapes and fittings and an outstanding, plaster lined ceiling, pergola wrapping the rear walls providing all year protection for those massive family occasions.