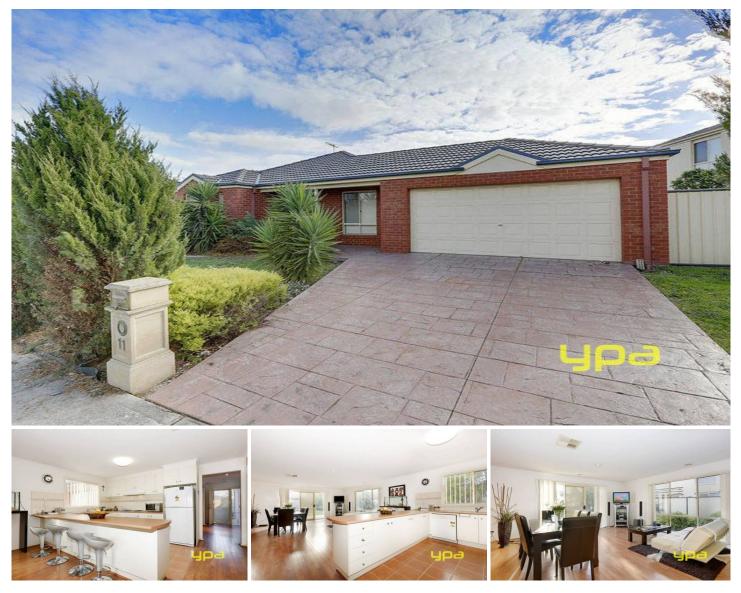

## 11 Amber Way TAYLORS HILL VIC

If you are looking for a new address to call home in this convenient location then you can stop looking today. Impressive family home comprising of 3 bedrooms, master with walk in robe & ensuite, 2 living areas, good size kitchen with plenty of cupboard space and adjoining meals family area, Central bathroom, laundry and double garage on remote. With the extra wide frontage of 25m and land of approximately 696m2 this open planned home has plenty of room for entertaining and for the whole family to enjoy. Also included is ducted heating, evaporative cooling, dishwasher and feature walls throughout. Close to all of todays required amenities including transport, schools & Watergardens shopping centre, call today for an inspection.

## 3 🛤 2 📛 2 🚘

| Price     | : \$ 400,000                     |
|-----------|----------------------------------|
| Land Size | : 696 sqm                        |
| View      | : https://www.ypa.com.au/7390910 |