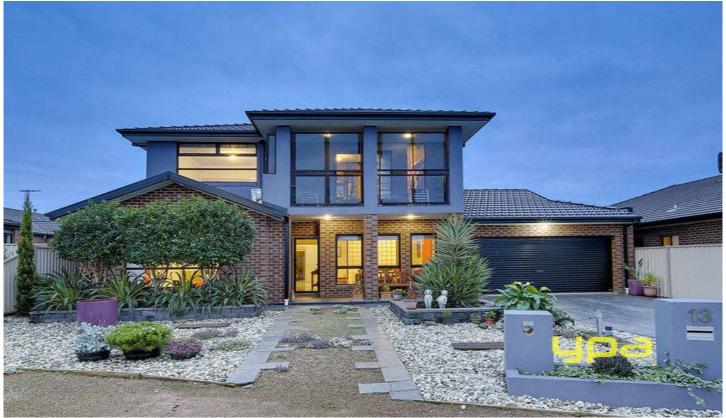

## 13 Hindmarsh Way TAYLORS HILL VIC

Built to exacting standards with no expenses spared, only 5 years young, this breathtaking home will have you captivated from the moment you enter. Sitting tall amongst the areas finest homes in a court location, prepare to be flattered as you step inside to pure elegance. Offering soaring high ceilings, porcelain tiles and only premium quality fittings throughout, featuring a formal lounge, open study, four spacious bedrooms, central bathroom with a grand master bedroom downstairs and a second upstairs master complimented by a lavish private terrace. A fully appointed sleek and stylish kitchen offers generous storage and bench space, quality appliances which include 900mm hot plate & oven, stone bench tops, adjoining meals and family area. Other features include double car garage with drive through access, gas ducted heating, split systems, alarm, French doors, solar panels and a magnificent undercover outdoor alfresco area for large scale