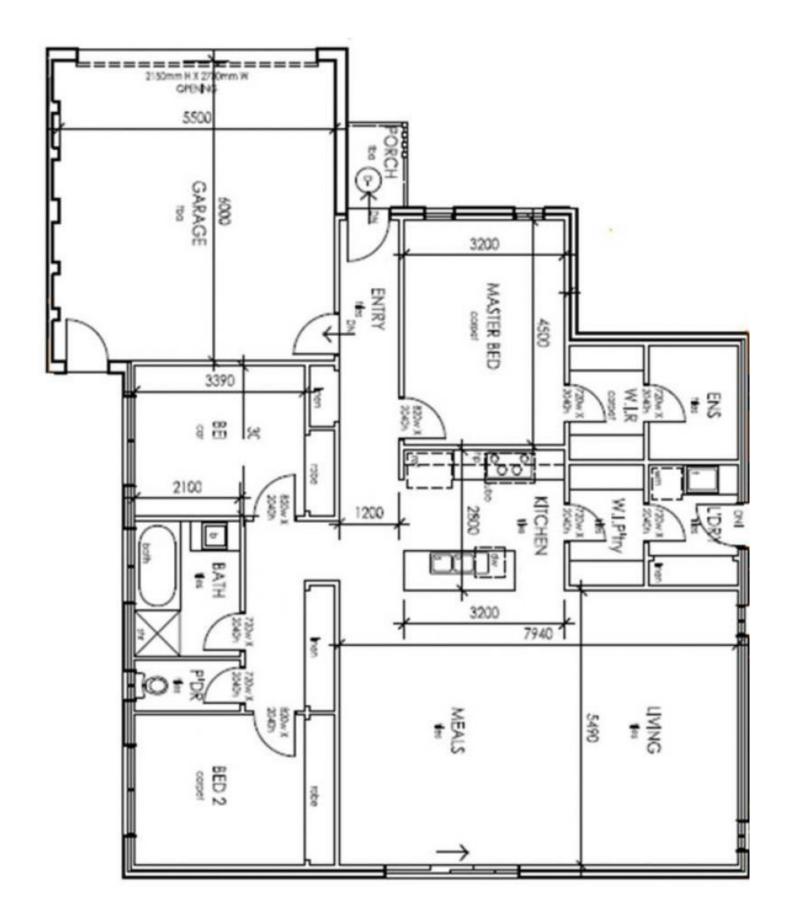

## 125 Catherine Drive HILLSIDE VIC

If quality & sophistication is what you are looking for in a superior location then you have found your new home. This 3 bedroom home offers lots of features including master with ensuite & WIR, built in robes in other bedrooms, open plan kitchen meals family area perfect for entertaining, Kitchen with granite benches & stainless steel appliances, good sized rear yard with double garage on remote. Extras also include Victorian Ash timber floor boards, ducted heating, high ceilings, lots of storage cupboards, low maintenance gardens all in a location close to all amenities.

3 2 2 2 2

Land Size: 413 sqm

View: https://www.ypa.com.au/7390914

Nancy Crupi 0413 969 284