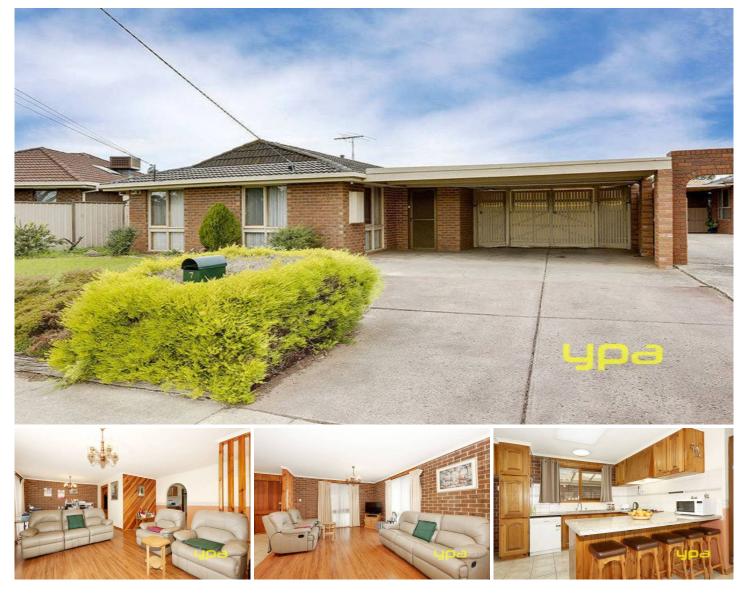

## 7 Birralee Square KEILOR DOWNS VIC

Charming and on a good size block with solid, quality construction, loads of built in extras, an easy flowing floor plan, beautiful presentation and a location that provides easy access to all major arterials, schools, shops and public transport. Features three bedrooms, main with ensuite and twin robes, formal lounge and dining room combined, open plan timber kitchen, with stone bench tops and modern appliances, meals and family area. Includes air conditioner, super-efficient wall furnace, double car port, a great family friendly, under cover ,outdoor entertaining area and more.