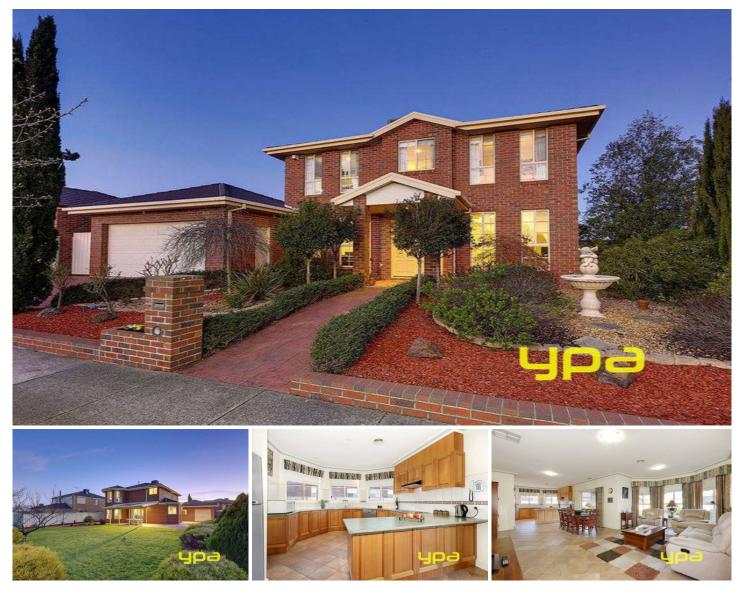

## 22 Sandalwood Avenue HILLSIDE VIC

This warm and spacious residence offers 4 good size bedrooms with BIR's, plus study/5th bedroom (all with BIR's), grand master with ensuite & WIR, open plan kitchen adjoining meals and family area with plenty of cupboard space in the quality built timber kitchen and walk in pantry and separate lounge room on entrance.

Double garage has rear access to a large yard with a shed for extra storage and a pergola. Also included is ducted heating and evaporative cooling. An undercover pergola overlooking immaculate landscaped front gardens, this is a perfect house for entertaining and to call home.

Located close to all amenities including transport & shopping centres this property is sure to impress.