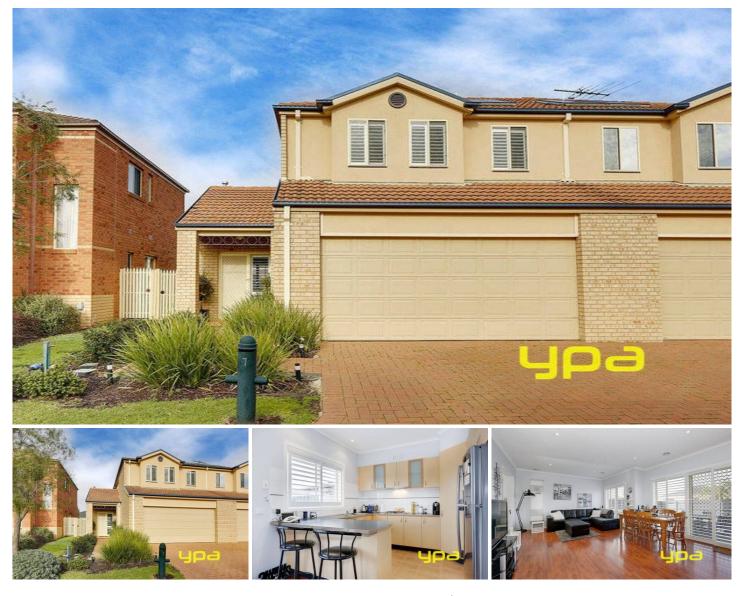

## 7 Amberlea Circuit TAYLORS HILL VIC

Featuring optimal low maintenance lifestyle and excellent investment opportunity, this stylish townhouse is situated close to all amenities such as parklands, schools, transport and shops. Tastefully updated, this modern home features three good sized bedrooms upstairs all with built-in-robes, (master with walk-in and en-suite) and central main bathroom.

Downstairs comprises a bright and spacious lounge area, kitchen and meals domain with gas appliances and dishwasher, good size laundry, and separate powder room complete this easy living floor plan. Outside you'll find an outdoor area perfect for entertaining. Extras include: solar system, plantation shutters, ducted heating, down lights, floating boards, double garage on remote and loads more. Start out in style and enquire today!