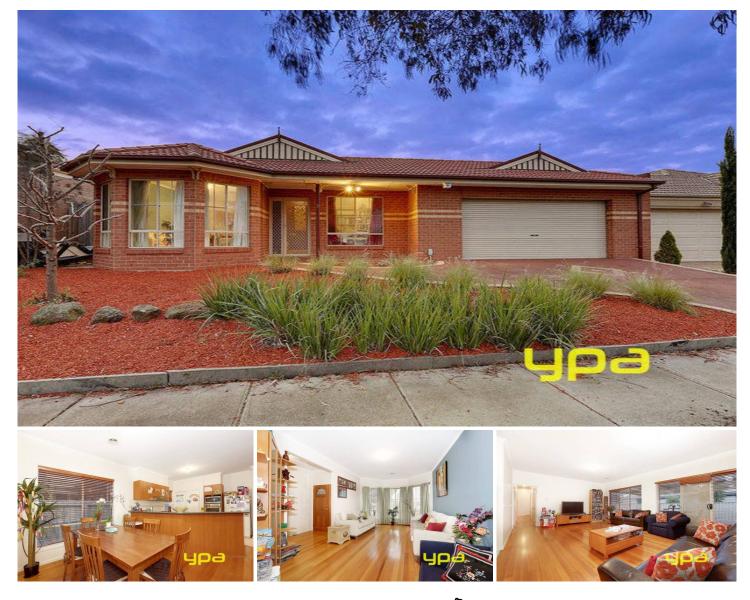

## 6 Dargo Place TAYLORS HILL VIC

This beautifully presented, brick family home on a magnificent size landscaped allotment in the tightly held Taylors Hill area . Comprises entrance hall, spacious living/dining room, 4 bedrooms (Master with WIR and ensuite) plus study, well fitted kitchen-meals and family area which walks out to an oversize entertainment area with the rear yard featuring artificial turf, double garage with drive through access for further parking off street. Includes quality fittings, ducted heating, internal access, light filled central bathroom , solid timber floors. Strolling distance to all the local shopping facilities, parks, schools, bus stops and other required amenities.