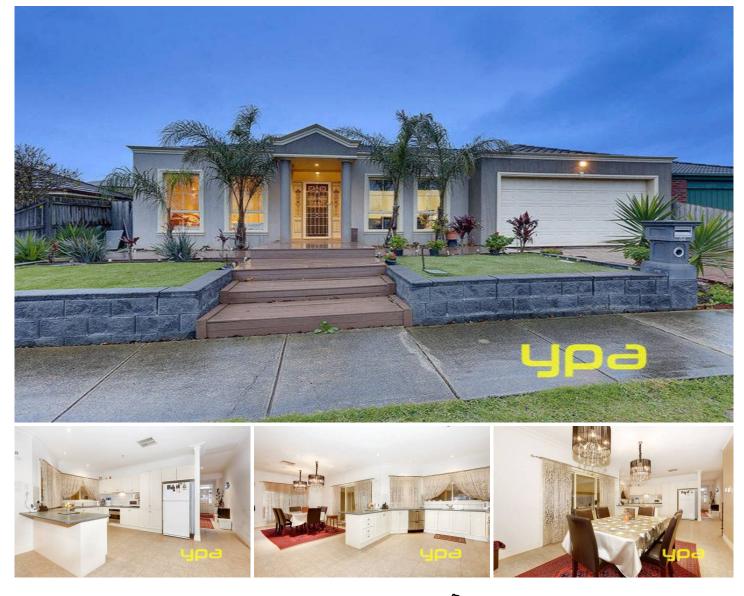

## 84 Catherine Drive HILLSIDE VIC

This stunning, light filled residence commanding a coveted position in one of the area's best streets, offers a lifestyle of unparalleled luxury moments to local shopping facilities, cafes, restaurants and public transport. Meticulously presented, its flexible floor plan, sun drenched garden with large scale enclosed entertainment area make it suitable for the largest of gatherings. Comprising internally: Entrance hall, formal living and dining area, 3 bedrooms plus study, Master bedroom with walk in robe and ensuite. Other features include double auto garage with internal access, excellent storage, heating/ cooling, tall ceilings throughout, sizeable central bathroom, ample internal storage space. A home of such magnitude is sure to impress. Land: 661m2 approx

## 3 🛤 2 📛 2 🚘

Land Size : 661 sqm View : https://www.ypa.com.au/7390924