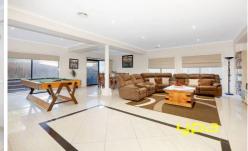

## 20 Topaz Drive HILLSIDE VIC

This exquisite family residence reaches extravagant heights of lifestyle and luxury. This exclusive home offers a lavish ensemble of endless living and entertaining options to suit everyone. Downstairs includes a guest room or study with its own bathroom, formal lounge and dining with fireplace, fully appointed kitchen with quality appliances, granite bench tops and plenty of cupboard and pantry space, spacious open plan kitchen/meals/family area further highlights an exceptional modern floorplan. Upstairs the Master suite enjoys walk in Robes, luxurious appointed ensuite with open spa, third/fourth bedrooms all with built in robes, also featuring upstairs rumpus room/kids retreat. Further features include: refrigerated cooling, 3 bathrooms, instantaneous hot water service, large covered entertaining area, oversize double garage with drive through access and more. This captivating residence is sure to impress. Land:649m2 approx.