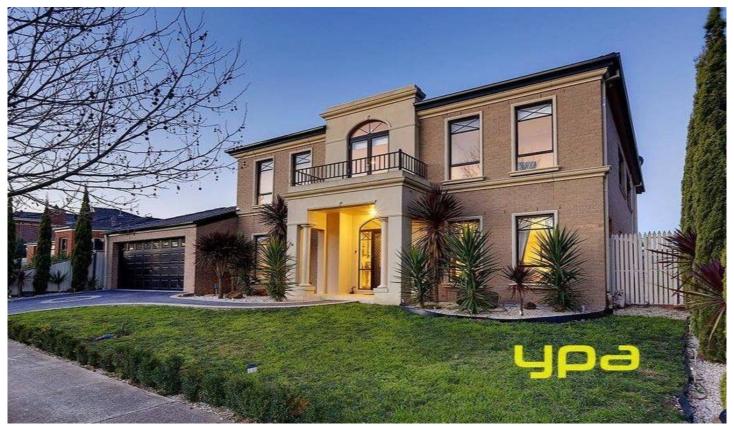

## 20 Topaz Drive HILLSIDE VIC

This exquisite family residence reaches extravagant heights of lifestyle and luxury. This exclusive home offers a lavish ensemble of endless living and entertaining options to suit everyone. Downstairs includes a guest room or study with its own bathroom, formal lounge and dining with fireplace, fully appointed kitchen with quality appliances, granite bench tops and plenty of cupboard and pantry space, spacious open plan kitchen/meals/family area further highlights an exceptional modern floorplan. Upstairs the Master suite enjoys walk in Robes, luxurious appointed ensuite with open spa, third/fourth bedrooms all with built in robes, also featuring upstairs rumpus room/kids retreat. Further features include: refrigerated cooling, 3 bathrooms, instantaneous hot water service, large covered entertaining area, oversize double garage with drive through access and more. This captivating residence is sure to impress. Land:649m2 approx.