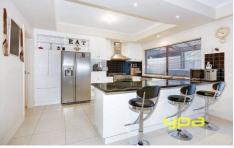

## 20 Topaz Drive HILLSIDE VIC

This exquisite family residence reaches extravagant heights of lifestyle and luxury. This exclusive home offers a lavish ensemble of endless living and entertaining options to suit everyone. Downstairs includes a guest room or study with its own bathroom, formal lounge and dining with fireplace, fully appointed kitchen with quality appliances, granite bench tops and plenty of cupboard and pantry space, spacious open plan kitchen/meals/family area further highlights an exceptional modern floorplan. Upstairs the Master suite enjoys walk in Robes, luxurious appointed ensuite with open spa, third/fourth bedrooms all with built in robes, also featuring upstairs rumpus room/kids retreat. Further features include: refrigerated cooling, 3 bathrooms, instantaneous hot water service, large covered entertaining area, oversize double garage with drive through access and more. This captivating residence is sure to impress. Land:649m2 approx.