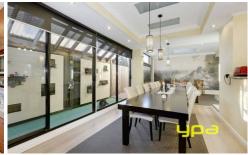

## **68 Lady Rose Crescent SYDENHAM VIC**

Rarely does a home come on the market that inflames the senses and ignites the imagination to this superlative level. Designed and created by the current owner the home boasts five bedrooms, main bedroom offering a unique independent environment that includes ensuite, a kitchenette and lounge area, a study and a sensational centrally located kitchen that serves the formal lounge, dining room and family room. For those quite, time alone moments, the turret, with its 360 degrees panoramic views is but a few steps away. Includes ducted heating, a gas fire place, a gas heater, five split system air conditioners, vac maid, double car garage with internal access, an undercover, timber decked entertaining area housing an outdoor kitchen, low maintenance landscaping and more.