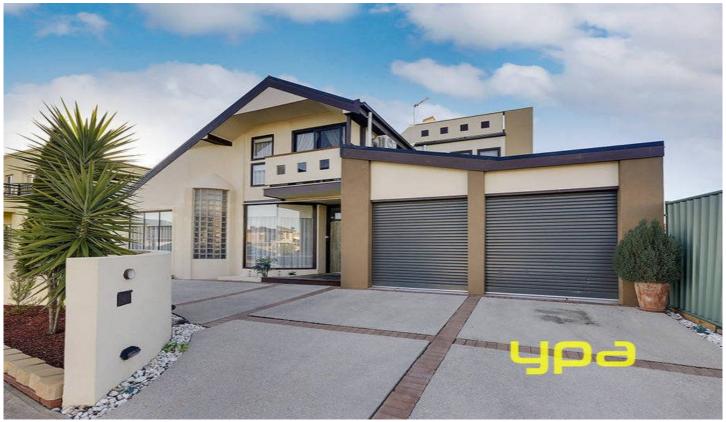

## **68 Lady Rose Crescent SYDENHAM VIC**

Rarely does a home come on the market that inflames the senses and ignites the imagination to this superlative level. Designed and created by the current owner the home boasts five bedrooms, main bedroom offering a unique independent environment that includes ensuite, a kitchenette and lounge area, a study and a sensational centrally located kitchen that serves the formal lounge, dining room and family room. For those quite, time alone moments, the turret, with its 360 degrees panoramic views is but a few steps away. Includes ducted heating, a gas fire place, a gas heater, five split system air conditioners, vac maid, double car garage with internal access, an undercover, timber decked entertaining area housing an outdoor kitchen, low maintenance landscaping and more.