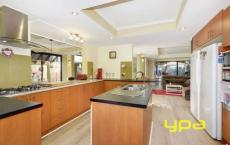

## **68 Lady Rose Crescent SYDENHAM VIC**

Rarely does a home come on the market that inflames the senses and ignites the imagination to this superlative level. Designed and created by the current owner the home boasts five bedrooms, main bedroom offering a unique independent environment that includes ensuite, a kitchenette and lounge area, a study and a sensational centrally located kitchen that serves the formal lounge, dining room and family room. For those quite, time alone moments, the turret, with its 360 degrees panoramic views is but a few steps away. Includes ducted heating, a gas fire place, a gas heater, five split system air conditioners, vac maid, double car garage with internal access, an undercover, timber decked entertaining area housing an outdoor kitchen, low maintenance landscaping and more.