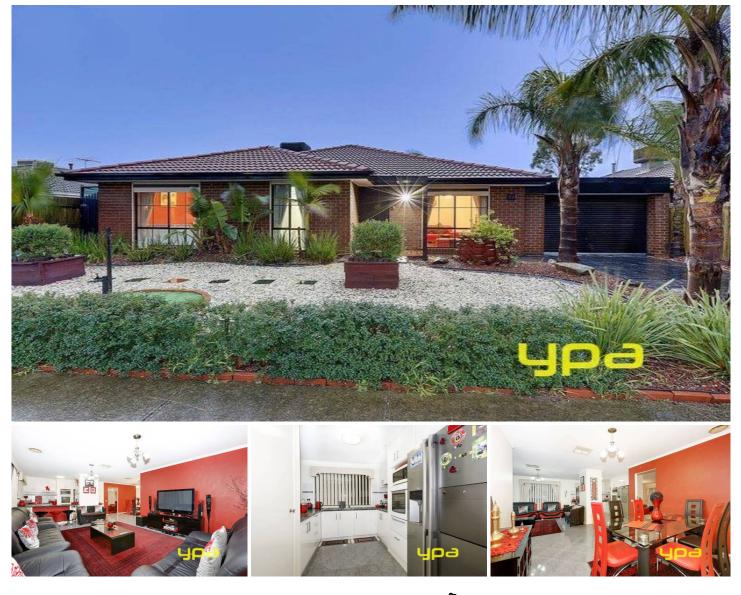

## **39 Dundee Way SYDENHAM VIC**

Lovingly maintained by the current owners, this fabulous renovated family home delivers irresistible street presence, compelling interiors, beautiful garden spaces and an ideal family environment in this coveted position. Welcoming interiors reveal 4 bedrooms (ensuite to master), central bathroom, formal sitting and dining room, well-equipped kitchen and sun-drenched open-plan living extending to an outdoor entertainment area with a deep rear yard. Further features include: 4 car garaging, heating and cooling throughout, large rear shed and more. Close proximity to all public transport and moments from Watergardens town centre and all City Freeways. Land: 661m2 approx.

## 4 🛤 2 🚰 4 🚘

Land Size : 661 sqm View : https://www.ypa.com.au/7390929