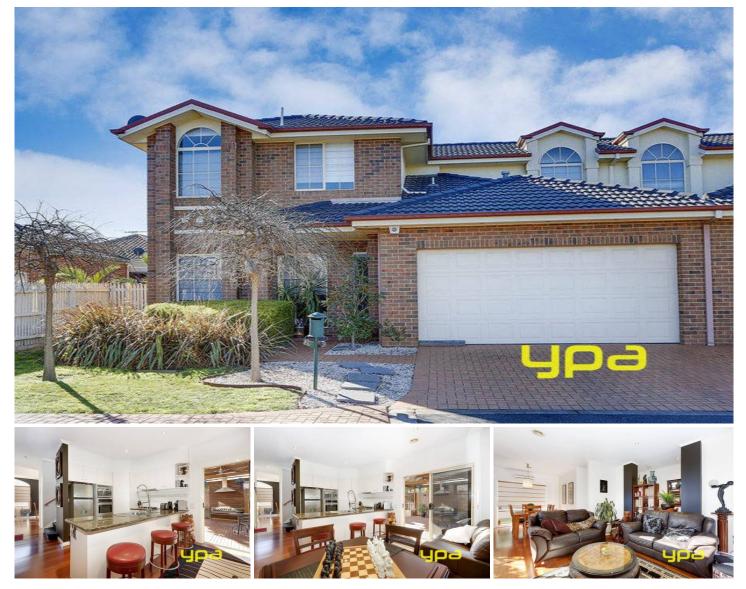

## **31 Wattletree Drive TAYLORS HILL VIC**

Brilliantly designed to maximise space, style and natural light, a rare opportunity to purchase a young townhouse in a very much sought after location, with easy access to major arterials and walking distance to sporting facilities and local schools. This modern townhouse comprises: 3 good size bedrooms (main with WIR and full ensuite), open-plan living/dining area which has the flexibility to be utilised as an open study, combining a spacious kitchen with ample cupboard space which overlooks a generous size meals area. Other features include: split systems throughout, light filled 2nd bathroom, tall ceilings, double car garage with internal access, magnificent covered entertainment area and manicured front and rear yards. It's a must see.