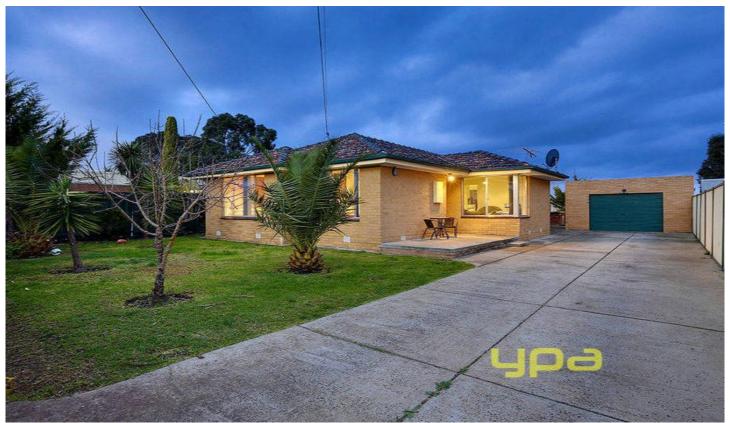

## 22 Maplewood Road KINGS PARK VIC

A great opportunity awaits either a savvy investor or first home owner looking to secure this spacious home in a prime location. Nestled on a generous allotment, close to all services and amenities including schools, public transport and shopping centres.

Boasting 3 spacious bedrooms all with mirrored robes & ceiling fans, a functional sun filled kitchen, formal lounge and dining and down lights through out.

Other features include gas heating and Air Conditioning, central bathroom, ample storage space, separate toilet and laundry, good sized rear yard and a single garage with rear access. This is a home that is not to be missed!

## 3 📭 1 🖺 1 🗬

Land Size: 537 sqm

View: https://www.ypa.com.au/7390936