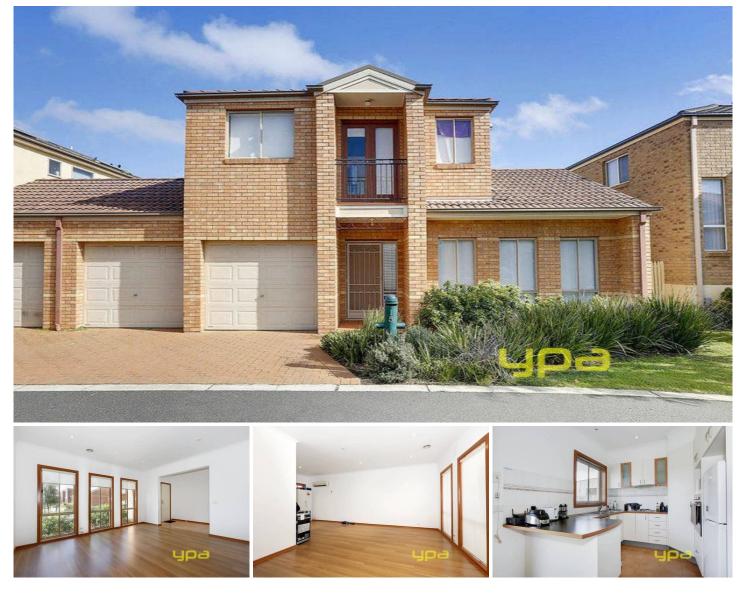

## 15 Amberlea Circuit TAYLORS HILL VIC

Brimming with comfort and warmth, this stylish townhouse is one not to be missed! Downstairs comprising floor boards throughout, generous sized lounge, dining, modern kitchen, plus laundry and powder room. Upstairs incorporating 3 large bedrooms, master with walk in robe and ensuite and remaining 2 rooms with BIRs, all serviced by a bright central bathroom and ample storage space. Other features include a double garage, rear courtyard, gas ducted heating & split system cooling, all within walking distance to shops, parks and schools. Currently leased until May 2015 for \$1430 approx. per month. A first home buyer's dream or great addition to any investor's portfolio.