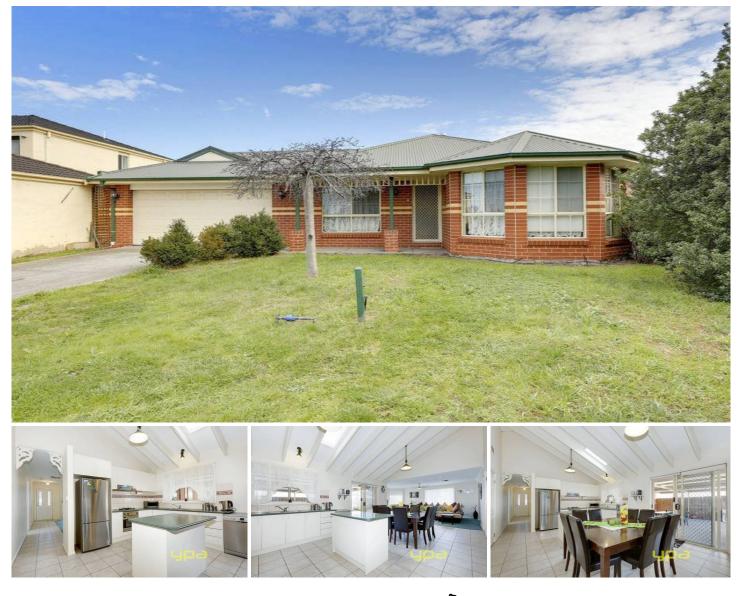

## 10 Rockwood Place HILLSIDE VIC

Just what you have been looking for - A charming & comfortable family home is now on offer in a very convenient location.

Comprising of 3 bedrooms, master with ensuite & wir, further 2 bedrooms with birs, study, separate formal lounge, large kitchen meals area with cathedral ceilings leading a good size family area, large laundry with plenty of cupboard space, double garage with rear access to large outdoor entertaining area and good size rear yard.

The property also features quality window furnishings, stainless steel appliances, ceiling fans, ducted heating, evaporative cooling & garden shed.

Contact today to organise a time to view this well presented family home.

## 3 🛤 2 🚔 2 🚘

Land Size : 536 sqm View : https://www.ypa.com.au/7390942

Nancy Crupi 0413 969 284