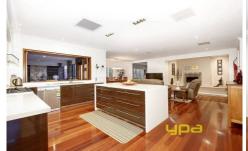

## 11 Warrens Brook Road HILLSIDE VIC

Situated in one of Hillside's best estates, this contemporary masterpiece features a decadent blend of style, comfort and luxury with sleek sophistication and grandeur. Boasting a lavish single level layout, the home features elegant designer interiors enhanced by first class workmanship, top quality finishes and an abundance of natural light throughout. Designed for both large-scale and intimate entertaining, the home delivers a grand entrance foyer, formal sitting and dining rooms, casual dining zone and an alfresco dining precinct .The open plan caesar stone kitchen overlooking a large open plan meals/family area will leave the best chef envious further enhanced by a large walk in pantry. A luxurious main bedroom with glass robes and open ensuite overlooks one of Hillsides best parks, three additional bedrooms all with built in robes, a versatile home office/ study provides further flexibility. Other highlights include, rumpus or theatre room, ducted heating,