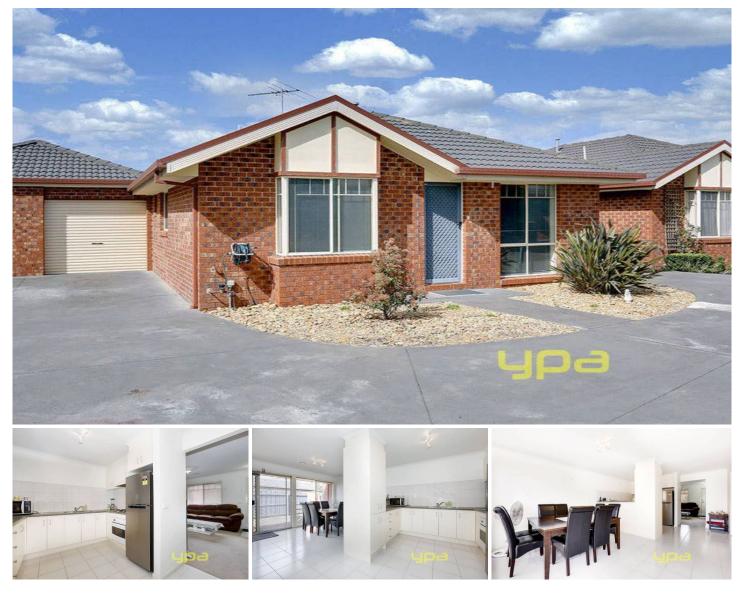

## 6/23 Santolin Drive HILLSIDE VIC

A tidy first home, ideal rental investment or perfect home for a retiree looking to downsize. This is one not to be missed. Offers 2 great sized bedrooms, central bathroom, sun-filled lounge on entrance, neat kitchen adjoining tiled meals area, stepping out to the lovely low maintenance yard.

Features single garage, ducted heating, wall air conditioner and more. A tidy first home, ideal rental investment or perfect home for a retiree looking to downsize. Situated close to local schools, shops and transport, call to arrange an inspection today.