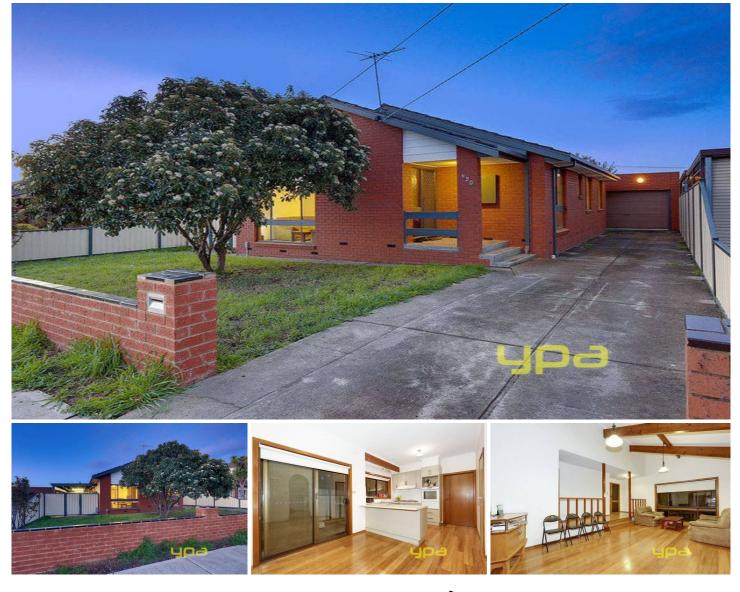

## 620 Main Road West KINGS PARK VIC

A great investment, delightful downsizing opportunity or first home buyer beginning, this 3 bedroom home finds itself in a desirable location.

Step down lounge on entrance further complimented by cathedral ceilings, leading through to a bright sun-filled kitchen adjoining meals area. All bedrooms with BIR's, master with ensuite. Step out to an undercover entertainment area still leaving plenty of yard space for the kids to play.

Also includes split system, ducted heating, double garage and much more. All this within walking distance to schools, Brimbank Shopping Centre, Transport and freeway access. Don't delay, book an inspection today!

## 3 🛤 2 🚔 2 🚔

Building Size : 56 sqm View : https://www.ypa.com.au/7390951