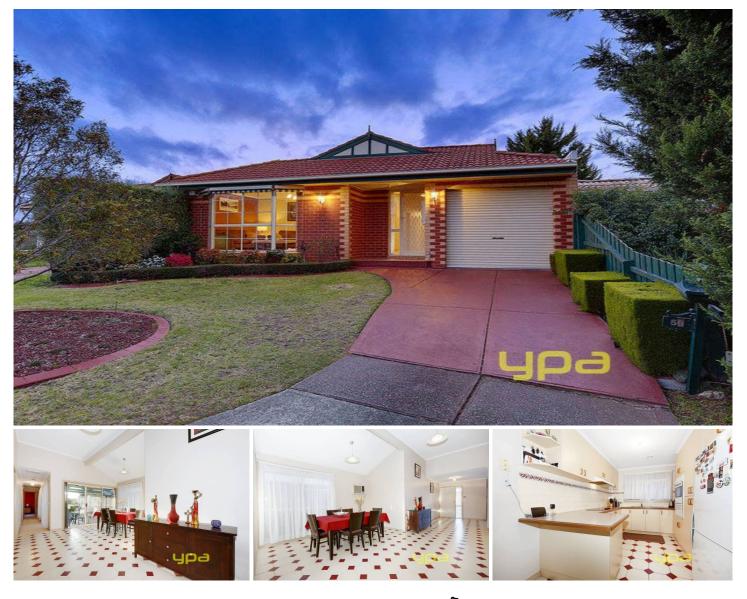

## 56 Hannah Avenue HILLSIDE VIC

Brilliantly designed to maximise space, style and natural light presents a rare opportunity to purchase a very attractive street facing unit in a family friendly environment, with easy access to major arterials roads and walking distance to sporting facilities and local schools. This beautifully presented unit Comprises 3 good size fitted bedrooms, open-plan living, combining a spacious kitchen with ample cupboards and pantry space overlooking a large meals area well highlighted by exceptional colour schemes. Other features include: heating/cooling, light filled central bathroom, tall ceilings throughout, remote garage, covered entertaining area and manicured front and rear yards.