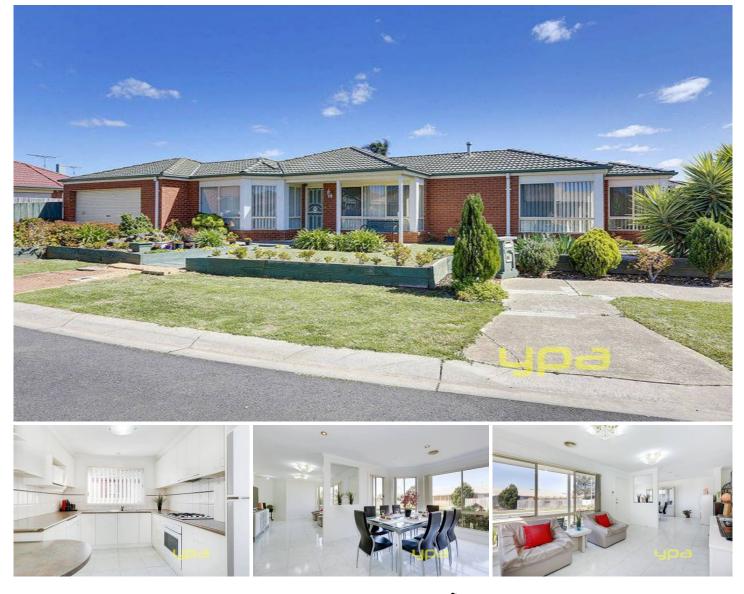

## **1 Hepburn Place SYDENHAM VIC**

So many options! Its time to stop renting, add this one to your investment portfolio, great first home or even if you are just looking to downsize. It offers 3 bedrooms, spacious lounge room, kitchen with ample cupboard space, good size dining room, extra-large double garage with rear access, garden shed for extra storage and well maintained gardens. Also includes heating, alarm, intercom system, dishwasher and more. Located close to schools, shops and transport, this one is not to be missed. 3 🛤 1 🚰 2 🛱