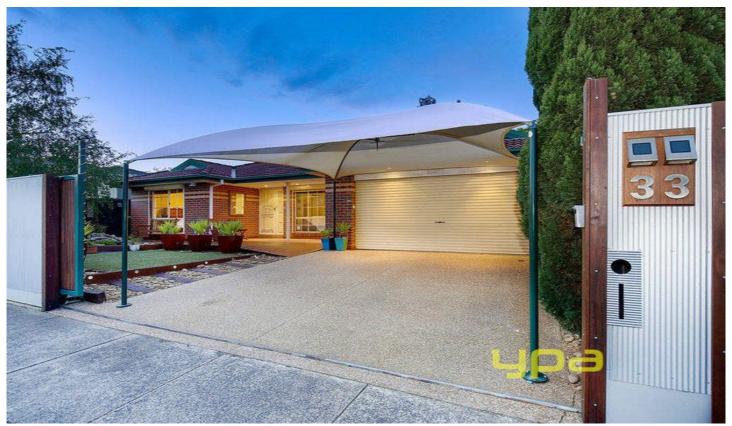

## 33 John Paul Drive HILLSIDE VIC

You will be well greeted by a magnificent Family home and front garden oasis, Comprising internally: spacious living/dining room, 3 large bedrooms (Master With Full Ensuite), well fitted kitchen/meals and family area which walks out to a large alfresco overlooking a deep rear yard. Includes: quality fittings, ducted heating/cooling, light filled central bathroom, internal access, drive through access for further parking off street and more. Strolling distance to all the local shopping facilities, parks, schools, bus stops and other required amenities. All on a generous size allotment of some 660m2 approx.

3 📭 2 🚰 2 🗬

Land Size: 660 sqm

View: https://www.ypa.com.au/7390957